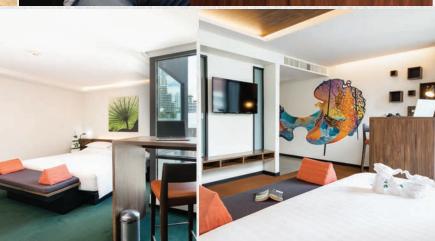

## **ROOM TYPES**

| ROOMS               | SQ.M. | UNITS |
|---------------------|-------|-------|
| DELUXE KING ROOM    | 32    | 22    |
| DELUXE TWIN ROOM    | 32    | 12    |
| GRAND DELUXE ROOM   | 32    | 10    |
| PREMIER CORNER ROOM | 40    | 20    |
| FAMILY ROOM         | 64    | 18    |
|                     |       |       |