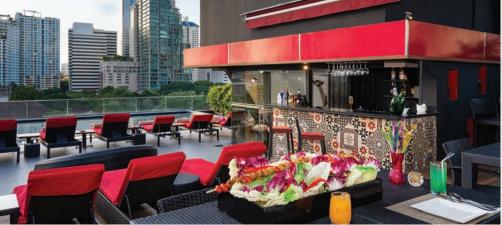

# THE ROOFTOP POOL BAR

Opening hours: 12:00 pm - 10:00 pm

Lay back and listen to great tunes while indulging in Omakase-style oriental and western favourites — perfect to share with friends and family.

#### SWIMMING POOL

Opening Hours: 7:00 am. - 10:00 pm

Marvel at the stunning views from our rooftop pool in Bangkok whilst enjoying a refreshing beverage or light snack.