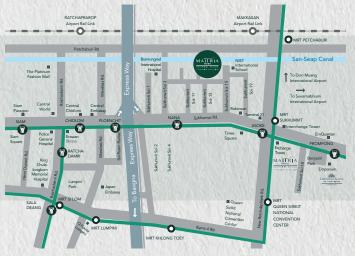

#### LOCATION KM. • Terminal 21 · Sukhumvit Area · Bangkok Airport Rail Link Makkasan Station 1.3 EmQuartier 2.1 · Central Chidlom 2.2 • Benjasiri Park 2.3 · Emporium Shopping Complex 2.3 • Phrom Phong BTS Station 2.3 • Erawan Shrine (Thao Mahaprom Shrine) 2.6 Gaysorn Plaza 2.6 • Central World Plaza 2.7 Benjakiti Park 3 • BTS Siam Station 3.2